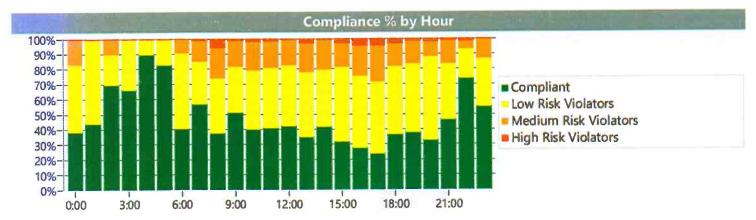

Matt McKinley, East Bay Township's community police officer gave a presentation on the "Speed Sign" that Acme Township has been looking into. East Bay has one. Discussion followed.

- 5. County Received and filed
- **6.** Roads No report
- 7. Farmland No report