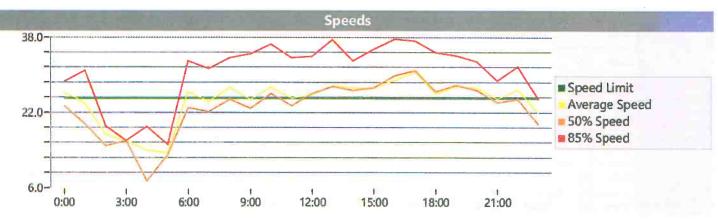

Matt McKinley, East Bay Township's community police officer gave a presentation on the "Speed Sign" that Acme Township has been looking into. East Bay has one. Discussion followed.

- 5. County Received and filed
- **6.** Roads No report
- 7. Farmland No report