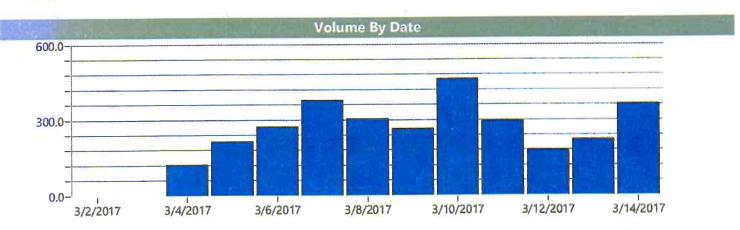

## Volume By Time Report

Speed Bins: Size 0, Range 1 to 100

Time View: By Date (Total Volumes)

Site: 3500 Wemple Road, EB

Time of Day: 0:00 to 23:59 Dates: 2/13/2017 to 3/14/2017

A sign of the future.

| Date      | 0:<br>00 | 1:<br>00 | 2:<br>00 | 3:<br>00 | 4:<br>00 | 5:<br>00 | 6:<br>00 | 7:<br>00 | 8:<br>00 | 9:<br>00 | 10:<br>00 | 11:<br>00 | 12:<br>00 | 13:<br>00 | 14:<br>00 | 15:<br>00 | 16:<br>00 | 17:<br>00 | 18:<br>00 | 19:<br>00 | 20:<br>00 | 21:<br>00 | 22:<br>00 | 23:<br>00 | Total Num<br>Vehicles |
|-----------|----------|----------|----------|----------|----------|----------|----------|----------|----------|----------|-----------|-----------|-----------|-----------|-----------|-----------|-----------|-----------|-----------|-----------|-----------|-----------|-----------|-----------|-----------------------|
| 3/2/2017  | 0        | 0        | 0        | 0        | 0        | 0        | 0        | 0        | 0        | 0        | 0         | 0         | 0         | 0         | 0         | 0         | 0         | 0         | 0         | 0         | 0         | 0         | 0         | 0         | 0                     |
| 3/3/2017  |          |          |          |          |          |          | Į.       |          |          |          |           |           |           | П         |           |           |           |           |           |           | T         |           |           |           | 0                     |
| 3/4/2017  | 0        | 0        | 0        | 0        | 0        | 0        | 0        | 0        | 0        | 0        | 0         | 0         | 0         | 0         | 12        | 10        | 15        | 9         | 21        | 13        | 15        | 7         | 9         | 10        | 121                   |
| 3/5/2017  | 3        | 0        | 3        | 0        | 0        | 5        | 0        | 9        | 7        | 4        | 6         | 14        | 25        | 18        | 25        | 14        | 19        | 16        | 12        | 11        | 7         | 11        | 2         | 3         | 214                   |
| 3/6/2017  | 4        | 0        | 0        | 1        | 0        | 0        | 1        | 6        | 10       | 10       | 14        | 18        | 17        | 20        | 12        | 20        | 28        | 36        | 17        | 23        | 20        | 11        | 5         | 1         | 274                   |
| 3/7/2017  | 0        | 0        | 1        | 1        | 0        | 0        | 0        | 15       | 17       | 1        | 8         | 9         | 21        | 9         | 16        | 19        | 45        | 27        | 32        | 26        | 23        | 6         | 93        | 9         | 378                   |
| 3/8/2017  | 1        | 0        | 0        | 0        | 0        | 3        | 1        | 9        | 6        | 15       | 19        | 22        | 19        | 10        | 11        | 28        | 36        | 34        | 37        | 18        | 18        | 11        | 2         | 4         | 304                   |
| 3/9/2017  | 0        | 0        | 0        | 0        | 0        | 0        | 2        | 10       | 11       | 10       | 14        | 31        | 18        | 18        | 4         | 24        | 30        | 33        | 24        | 15        | 9         | 8         | 3         | 1         | 265                   |
| 3/10/2017 | 4        | 3        | 4        | 1        | 18       | 3        | 12       | 30       | 17       | 25       | 17        | 19        | 30        | 43        | 33        | 37        | 32        | 26        | 30        | 21        | 24        | 19        | 13        | 3         | 464                   |
| 3/11/2017 | 5        | 2        | 0        | 0        | 0        | 2        | .3       | 3        | 8        | 16       | 18        | 15        | 45        | 18        | 22        | 24        | 25        | 24        | 17        | 12        | 14        | 8         | 11        | 5         | 297                   |
| 3/12/2017 | 0        | 4        | 2        | 0        | 0        | 1        | 2        | 1        | 9        | 5        | 12        | 23        | 17        | 15        | 7         | 23        | 11        | 16        | 6         | 19        | 2         | 1         | 5         | 0         | 181                   |
| 3/13/2017 | 0        | 0        | 0        | 0        | 2        | 0        | 12       | 8        | 14       | 5        | 26        | 14        | 14        | 11        | 16        | 23        | 30        | 14        | 8         | 7         | 14        | 1         | 2         | 0         | 221                   |
| 3/14/2017 | 1        | 0        | 0        | 0        | 0        | 4        | 11       | 11       | 9        | 24       | 19        | 15        | 18        | 10        | 39        | 43        | 41        | 28        | 44        | 19        | 13        | 9         | 2         | 2         | 362                   |
| Total #   | 18       | 9        | 10       | 3        | 20       | 18       | 44       | 102      | 108      | 115      | 153       | 180       | 224       | 172       | 197       | 265       | 312       | 263       | 248       | 184       | 159       | 92        | 147       | 38        | 3081                  |