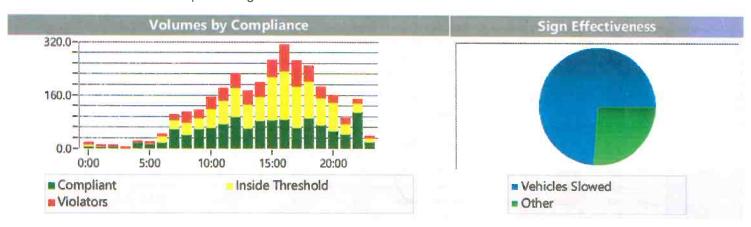

Matt McKinley, East Bay Township's community police officer gave a presentation on the "Speed Sign" that Acme Township has been looking into. East Bay has one. Discussion followed.

- 5. County Received and filed
- **6.** Roads No report
- 7. Farmland No report