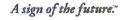

## Speed Effectiveness Report

Generated by Matt Mckinley from East Bay Township

on Mar 15, 2017 at 3:18:05 PM Speed Bins: Size 0, Range 1 to 100 Time View: By Hour (Avg Volumes)

Site: 3500 Wemple Road, EB

Time of Day: 0:00 to 23:59 Dates: 2/13/2017 to 3/14/2017

Medium Risk Threshold: Speed Limit + 10 High Risk Threshold: Speed Limit + 20

| Date/<br>Time<br>Range | Spd<br>Li-<br>mit | Sign Mode     | Compliant<br>Average<br>Final Speed | Compliant<br>Change In<br>Speed | Low Risk<br>Average<br>Final Speed | Low Risk<br>Change In<br>Speed | Medium Risk<br>Average<br>Final Speed | Medium<br>Risk<br>Change In | High Risk<br>Average<br>Final Speed | High Risk<br>Change In<br>Speed | % of<br>Vehicles<br>Slowed by |
|------------------------|-------------------|---------------|-------------------------------------|---------------------------------|------------------------------------|--------------------------------|---------------------------------------|-----------------------------|-------------------------------------|---------------------------------|-------------------------------|
| 0:00                   | 25                | Speed Display | to=                                 |                                 | 30.4                               | -3.4                           | 37.3                                  | -3.7                        | 0.0                                 | 0.0                             | 80.0 %                        |
| 1:00                   | 25                | Speed Display | As -                                |                                 | 32.2                               | -6.0                           | 0.0                                   | 0.0                         | 0.0                                 | 0.0                             | 77.7 %                        |
| 2:00                   | 25                | Speed Display | 37 E                                | (E) = 1                         | 31.5                               | -6.5                           | 36.0                                  | -4.0                        | 0.0                                 | 0.0                             | 75.0 %                        |
| 3:00                   | 25                | Speed Display | <b>10</b>                           | ia i                            | 32.0                               | -2.0                           | 0.0                                   | 0.0                         | 0.0                                 | 0.0                             | 33.3 %                        |
| 4:00                   | 25                | Speed Display |                                     |                                 | 27.0                               | -0.5                           | 0.0                                   | 0.0                         | 0.0                                 | 0.0                             | 72.0 %                        |
| 5:00                   | 25                | Speed Display | 043                                 | H. TI                           | 29.0                               | -5.7                           | 0.0                                   | 0.0                         | 0.0                                 | 0.0                             | 43.1 %                        |
| 6:00                   | 25                | Speed Display | 11.5                                |                                 | 30.4                               | -3,3                           | 40.3                                  | -2.8                        | 0.0                                 | 0.0                             | 70.0 %                        |
| 7:00                   | 25                | Speed Display | 116 -                               |                                 | 30.9                               | -5.2                           | 40.3                                  | -3.4                        | 49.0                                | -2.0                            | 74.1 %                        |
| 8:00                   | 25                | Speed Display | 120                                 | 3.0.                            | 31.6                               | -3.6                           | 39.0                                  | -4.2                        | 52.7                                | -2.7                            | 76.0 %                        |
| 9:00                   | 25                | Speed Display | Fee                                 | 20                              | 30.6                               | -5.9                           | 39.5                                  | -4.3                        | 50.0                                | -1.0                            | 75.7 %                        |
| 10:00                  | 25                | Speed Display | Lee                                 | 28                              | 30.4                               | -5.0                           | 39.4                                  | -3.0                        | 50.7                                | -1.0                            | 75.8 %                        |
| 11:00                  | 25                | Speed Display | Talia,                              | <b>80 11</b>                    | 30.7                               | -4.1                           | 39.4                                  | -2.8                        | 46.0                                | -3.3                            | 69.7 %                        |
| 12:00                  | 25                | Speed Display | 1228                                | 2.5                             | 30.9                               | -5.0                           | 38.5                                  | -4.3                        | 47.0                                | 0.0                             | 76.5 %                        |
| 13:00                  | 25                | Speed Display | ==-                                 | 23                              | 30,5                               | -5.9                           | 39.6                                  | -3.2                        | 49.4                                | -1.8                            | 83.5 %                        |
| 14:00                  | 25                | Speed Display | 13.7                                | 2.5                             | 30.8                               | -4.3                           | 39.1                                  | -4.3                        | 49.0                                | -3.0                            | 77.7 %                        |
| 15:00                  | 25                | Speed Display | 150                                 | az III                          | 29.9                               | -5.7                           | 38.9                                  | -2.7                        | 50.1                                | -2.4                            | 80.8 %                        |
| 16:00                  | 25                | Speed Display | 186.                                | 131 <u>2</u>                    | 30.2                               | -5.3                           | 39.1                                  | -3.4                        | 49.1                                | -3.1                            | 80.8 %                        |
| 17:00                  | 25                | Speed Display | W.F.                                | 3.9                             | 30.3                               | -5.2                           | 38.9                                  | -3.7                        | 48.3                                | -1.3                            | 84.3 %                        |
| 18:00                  | 25                | Speed Display | 45,7                                | 38 1.                           | 30.2                               | -4.8                           | 39.2                                  | -3.5                        | 48.6                                | -2.4                            | 81.5 %                        |
| 19:00                  | 25                | Speed Display | 184                                 | -3-4                            | 29.9                               | -4.7                           | 38.2                                  | -3.6                        | 47.7                                | -3.7                            | 74.6 %                        |
| 20:00                  | 25                | Speed Display | 16.8                                | 5,1                             | 30.4                               | -5.1                           | 39.3                                  | -4.9                        | 50.3                                | -2.0                            | 84.7 %                        |
| 21:00                  | 25                | Speed Display | hau.                                | 24                              | 30.5                               | -4.7                           | 39.1                                  | -1.7                        | 50.0                                | 1.0                             | 74.2 %                        |
| 22:00                  | 25                | Speed Display |                                     | -1 K.                           | 30.9                               | -5.7                           | 39.3                                  | -3.1                        | 48.5                                | ÷3.5                            | 88.3 %                        |
| 23:00                  | 25                | Speed Display |                                     | res I                           | 30.7                               | -7.3                           | 39.6                                  | -3.6                        | 0.0                                 | 0.0                             | 65.8 %                        |