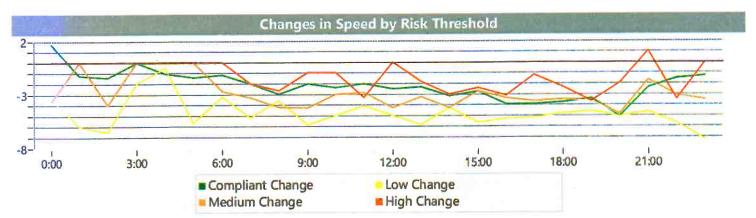

## Volume By Time Report

Speed Bins: Size 0, Range 1 to 100

Time View: By Date (Total Volumes)

Site: 3500 Wemple Road, EB

Time of Day: 0:00 to 23:59 Dates: 2/13/2017 to 3/14/2017

A sign of the future.

| Date      | 0:<br>00 | 1:<br>00 | 2:<br>00 | 3:<br>00 | 4:<br>00 | 5:<br>00 | 6:<br>00 | 7:<br>00 | 8:<br>00 | 9:<br>00 | 10:<br>00 | 11:<br>00 | 12:<br>00 | 13:<br>00 | 14:<br>00 | 15:<br>00 | 16:<br>00 | 17:<br>00 | 18:<br>00 | 19:<br>00 | 20:<br>00 | 21:<br>00 | 22:<br>00 | 23:<br>00 | Total Num<br>Vehicles |
|-----------|----------|----------|----------|----------|----------|----------|----------|----------|----------|----------|-----------|-----------|-----------|-----------|-----------|-----------|-----------|-----------|-----------|-----------|-----------|-----------|-----------|-----------|-----------------------|
| 3/2/2017  | 0        | 0        | 0        | 0        | 0        | 0        | 0        | 0        | 0        | 0        | 0         | 0         | 0         | 0         | 0         | 0         | 0         | 0         | 0         | 0         | 0         | 0         | 0         | 0         | 0                     |
| 3/3/2017  |          |          |          |          |          |          | Į.       |          |          |          |           |           |           | П         |           |           |           |           |           |           | T         |           |           |           | 0                     |
| 3/4/2017  | 0        | 0        | 0        | 0        | 0        | 0        | 0        | 0        | 0        | 0        | 0         | 0         | 0         | 0         | 12        | 10        | 15        | 9         | 21        | 13        | 15        | 7         | 9         | 10        | 121                   |
| 3/5/2017  | 3        | 0        | 3        | 0        | 0        | 5        | 0        | 9        | 7        | 4        | 6         | 14        | 25        | 18        | 25        | 14        | 19        | 16        | 12        | 11        | 7         | 11        | 2         | 3         | 214                   |
| 3/6/2017  | 4        | 0        | 0        | 1        | 0        | 0        | 1        | 6        | 10       | 10       | 14        | 18        | 17        | 20        | 12        | 20        | 28        | 36        | 17        | 23        | 20        | 11        | 5         | 1         | 274                   |
| 3/7/2017  | 0        | 0        | 1        | 1        | 0        | 0        | 0        | 15       | 17       | 1        | 8         | 9         | 21        | 9         | 16        | 19        | 45        | 27        | 32        | 26        | 23        | 6         | 93        | 9         | 378                   |
| 3/8/2017  | 1        | 0        | 0        | 0        | 0        | 3        | 1        | 9        | 6        | 15       | 19        | 22        | 19        | 10        | 11        | 28        | 36        | 34        | 37        | 18        | 18        | 11        | 2         | 4         | 304                   |
| 3/9/2017  | 0        | 0        | 0        | 0        | 0        | 0        | 2        | 10       | 11       | 10       | 14        | 31        | 18        | 18        | 4         | 24        | 30        | 33        | 24        | 15        | 9         | 8         | 3         | 1         | 265                   |
| 3/10/2017 | 4        | 3        | 4        | 1        | 18       | 3        | 12       | 30       | 17       | 25       | 17        | 19        | 30        | 43        | 33        | 37        | 32        | 26        | 30        | 21        | 24        | 19        | 13        | 3         | 464                   |
| 3/11/2017 | 5        | 2        | 0        | 0        | 0        | 2        | .3       | 3        | 8        | 16       | 18        | 15        | 45        | 18        | 22        | 24        | 25        | 24        | 17        | 12        | 14        | 8         | 11        | 5         | 297                   |
| 3/12/2017 | 0        | 4        | 2        | 0        | 0        | 1        | 2        | 1        | 9        | 5        | 12        | 23        | 17        | 15        | 7         | 23        | 11        | 16        | 6         | 19        | 2         | 1         | 5         | 0         | 181                   |
| 3/13/2017 | 0        | 0        | 0        | 0        | 2        | 0        | 12       | 8        | 14       | 5        | 26        | 14        | 14        | 11        | 16        | 23        | 30        | 14        | 8         | 7         | 14        | 1         | 2         | 0         | 221                   |
| 3/14/2017 | 1        | 0        | 0        | 0        | 0        | 4        | 11       | 11       | 9        | 24       | 19        | 15        | 18        | 10        | 39        | 43        | 41        | 28        | 44        | 19        | 13        | 9         | 2         | 2         | 362                   |
| Total #   | 18       | 9        | 10       | 3        | 20       | 18       | 44       | 102      | 108      | 115      | 153       | 180       | 224       | 172       | 197       | 265       | 312       | 263       | 248       | 184       | 159       | 92        | 147       | 38        | 3081                  |