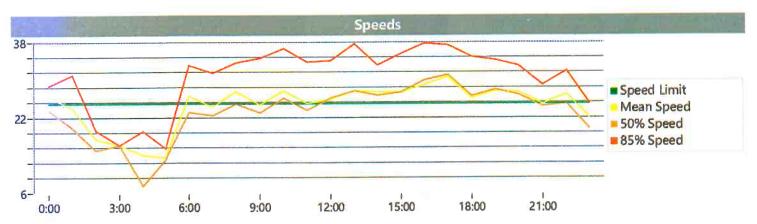

## **Extended Speed Summary Report**

Generated by Matt Mckinley from East Bay Township on Mar 15, 2017 at 3:18:43 PM

Site: 3500 Wemple Road, EB Time of Day: 0:00 to 23:59

Dates: 2/13/2017 to 3/14/2017

A sign of the future."

### **Overall Summary**

Total Days of Data: 12

Speed Limit: 25

Average Speed: 24.51

50th Percentile Speed: 23.12

85th Percentile Speed: 30.58

Pace Speed Range: 21 to 31

Minimum Speed: 5 Maximum Speed: 60

Display Status: Displayed Vehicle Speeds

Average Volume per Day: 256.8

Total Volume: 3081