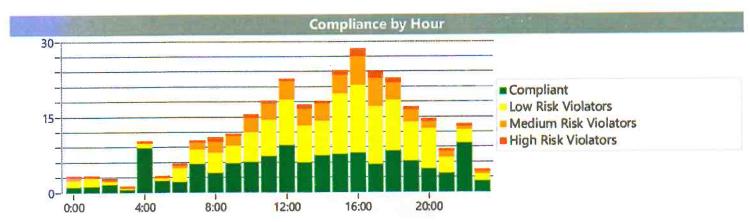

Matt McKinley, East Bay Township's community police officer gave a presentation on the "Speed Sign" that Acme Township has been looking into. East Bay has one. Discussion followed.

- 5. County Received and filed
- **6.** Roads No report
- 7. Farmland No report