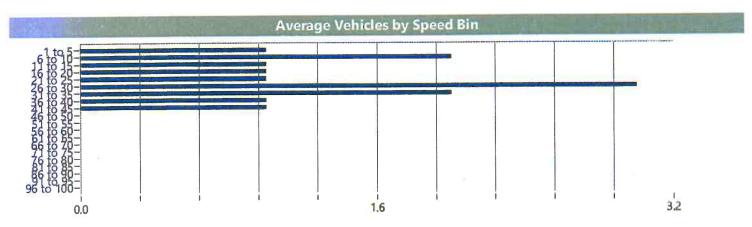

## Volume By Time Report

Speed Bins: Size 0, Range 1 to 100

Time View: By Date (Total Volumes)

Site: 3500 Wemple Road, EB

Time of Day: 0:00 to 23:59 Dates: 2/13/2017 to 3/14/2017

A sign of the future.

| Date      | 0:<br>00 | 1:<br>00 | 2:<br>00 | 3:<br>00 | 4:<br>00 | 5:<br>00 | 6:<br>00 | 7:<br>00 | 8:<br>00 | 9:<br>00 | 10:<br>00 | 11:<br>00 | 12:<br>00 | 13:<br>00 | 14:<br>00 | 15:<br>00 | 16:<br>00 | 17:<br>00 | 18:<br>00 | 19:<br>00 | 20:<br>00 | 21:<br>00 | 22:<br>00 | 23:<br>00 | Total Num<br>Vehicles |
|-----------|----------|----------|----------|----------|----------|----------|----------|----------|----------|----------|-----------|-----------|-----------|-----------|-----------|-----------|-----------|-----------|-----------|-----------|-----------|-----------|-----------|-----------|-----------------------|
| 3/2/2017  | 0        | 0        | 0        | 0        | 0        | 0        | 0        | 0        | 0        | 0        | 0         | 0         | 0         | 0         | 0         | 0         | 0         | 0         | 0         | 0         | 0         | 0         | 0         | 0         | 0                     |
| 3/3/2017  |          |          |          |          |          |          | Į.       |          |          |          |           |           |           | П         |           |           |           |           |           |           | T         |           |           |           | 0                     |
| 3/4/2017  | 0        | 0        | 0        | 0        | 0        | 0        | 0        | 0        | 0        | 0        | 0         | 0         | 0         | 0         | 12        | 10        | 15        | 9         | 21        | 13        | 15        | 7         | 9         | 10        | 121                   |
| 3/5/2017  | 3        | 0        | 3        | 0        | 0        | 5        | 0        | 9        | 7        | 4        | 6         | 14        | 25        | 18        | 25        | 14        | 19        | 16        | 12        | 11        | 7         | 11        | 2         | 3         | 214                   |
| 3/6/2017  | 4        | 0        | 0        | 1        | 0        | 0        | 1        | 6        | 10       | 10       | 14        | 18        | 17        | 20        | 12        | 20        | 28        | 36        | 17        | 23        | 20        | 11        | 5         | 1         | 274                   |
| 3/7/2017  | 0        | 0        | 1        | 1        | 0        | 0        | 0        | 15       | 17       | 1        | 8         | 9         | 21        | 9         | 16        | 19        | 45        | 27        | 32        | 26        | 23        | 6         | 93        | 9         | 378                   |
| 3/8/2017  | 1        | 0        | 0        | 0        | 0        | 3        | 1        | 9        | 6        | 15       | 19        | 22        | 19        | 10        | 11        | 28        | 36        | 34        | 37        | 18        | 18        | 11        | 2         | 4         | 304                   |
| 3/9/2017  | 0        | 0        | 0        | 0        | 0        | 0        | 2        | 10       | 11       | 10       | 14        | 31        | 18        | 18        | 4         | 24        | 30        | 33        | 24        | 15        | 9         | 8         | 3         | 1         | 265                   |
| 3/10/2017 | 4        | 3        | 4        | 1        | 18       | 3        | 12       | 30       | 17       | 25       | 17        | 19        | 30        | 43        | 33        | 37        | 32        | 26        | 30        | 21        | 24        | 19        | 13        | 3         | 464                   |
| 3/11/2017 | 5        | 2        | 0        | 0        | 0        | 2        | .3       | 3        | 8        | 16       | 18        | 15        | 45        | 18        | 22        | 24        | 25        | 24        | 17        | 12        | 14        | 8         | 11        | 5         | 297                   |
| 3/12/2017 | 0        | 4        | 2        | 0        | 0        | 1        | 2        | 1        | 9        | 5        | 12        | 23        | 17        | 15        | 7         | 23        | 11        | 16        | 6         | 19        | 2         | 1         | 5         | 0         | 181                   |
| 3/13/2017 | 0        | 0        | 0        | 0        | 2        | 0        | 12       | 8        | 14       | 5        | 26        | 14        | 14        | 11        | 16        | 23        | 30        | 14        | 8         | 7         | 14        | 1         | 2         | 0         | 221                   |
| 3/14/2017 | 1        | 0        | 0        | 0        | 0        | 4        | 11       | 11       | 9        | 24       | 19        | 15        | 18        | 10        | 39        | 43        | 41        | 28        | 44        | 19        | 13        | 9         | 2         | 2         | 362                   |
| Total #   | 18       | 9        | 10       | 3        | 20       | 18       | 44       | 102      | 108      | 115      | 153       | 180       | 224       | 172       | 197       | 265       | 312       | 263       | 248       | 184       | 159       | 92        | 147       | 38        | 3081                  |